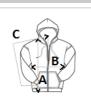

## **SIZE SPECIFICATION (CM)**

|                               | S  | М  | L  | XL | 2XL |
|-------------------------------|----|----|----|----|-----|
| Pcs./ŵ                        | 24 | 24 | 24 | 24 | 24  |
| Body Length (A)               | 62 | 65 | 67 | 69 | 70  |
| Chest Width (B)               | 48 | 53 | 58 | 64 | 69  |
| Center Back Sleeve Length (C) | 78 | 80 | 83 | 85 | 88  |