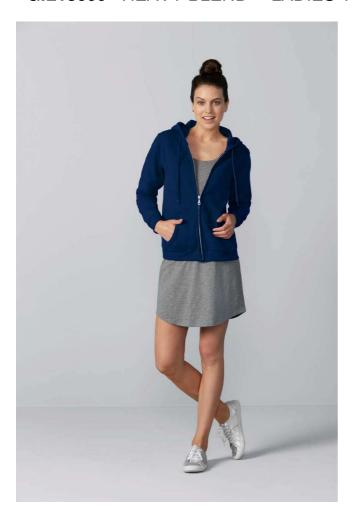

## GIL18600 HEAVY BLEND™ LADIES' FULL ZIP HOODED SWEATSHIRT

## **MAIN FEATURES**

271.0 G/SqM (White 257 G/SqM)

50% Cotton, 50% Polyester

Semi-fitted contoured silhouette

Unlined hood with color-matched flatcord

In transition to tearaway label

Metal zipper

Overlapped fabric across zipper allows full front printing

Pouch pockets with rib binding at pocket opening

Three needle stitching at hood, pocket opening and waistband

1 x 1 rib with spandex

Quarter-turned to eliminate center crease