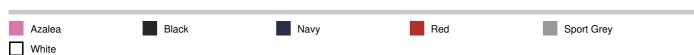

on, 50% Polyester

Semi-fitted contoured silhouette

Unlined hood with color-matched flatcord

In transition to tearaway label

Metal zipper

Overlapped fabric across zipper allows full front printing

Pouch pockets with rib binding at pocket opening

Three needle stitching at hood, pocket opening and waistband

1 x 1 rib with spandex

Quarter-turned to eliminate center crease









## **SIZE SPECIFICATION (CM)**

|                               | S  | М  | L  | XL | 2XL |
|-------------------------------|----|----|----|----|-----|
| Pcs./ŵ                        | 24 | 24 | 24 | 24 | 24  |
| Body Length (A)               | 62 | 65 | 67 | 69 | 70  |
| Chest Width (B)               | 48 | 53 | 58 | 64 | 69  |
| Center Back Sleeve Length (C) | 78 | 80 | 83 | 85 | 88  |



## **COLORS:**