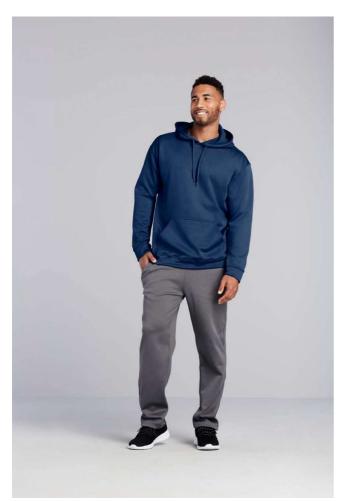

## GI99500 PERFOMANCE® ADULT TECH HOODED SWEATSHIRT

## **MAIN FEATURES**

237.0 G/SqM

100% Polyester

Wicking properties

Anti-microbial properties

Unlined 3 piece hood - 7.6 cms center panel

Flatcord with metal molded tips

In transition to tearaway label

Rolled forward shoulder

Contrast Charcoal back neck tape

Pouch pocket

Twin needle stitching at shoulder, armhole, neck, waistband and cuffs

Self-fabric cuffs and waistband

Safety Green - Compliant with ANSI / ISEA 107

## **COLORS:**

Charcoal Safety Green

Sport Dark Navy