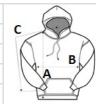

## **SIZE SPECIFICATION (CM)**

|                               | S  | М  | L  | XL | 2XL | 3XL |   |
|-------------------------------|----|----|----|----|-----|-----|---|
| Pcs./€                        | 24 | 24 | 24 | 24 | 24  | 24  | 9 |
| Body Length (A)               | 71 | 74 | 76 | 79 | 81  | 84  |   |
| Chest Width (B)               | 51 | 56 | 61 | 66 | 71  | 76  |   |
| Center Back Sleeve Length (C) | 85 | 88 | 90 | 93 | 95  | 98  |   |