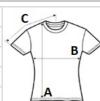

## **SIZE SPECIFICATION (CM)**

|                               | XS | S  | М  | L  | XL | 2XL |   |
|-------------------------------|----|----|----|----|----|-----|---|
| Pcs./₩                        | 36 | 36 | 36 | 36 | 36 | 36  | 1 |
| Body Length (A)               | 64 | 65 | 66 | 69 | 71 | 72  |   |
| Chest Width (B)               | 38 | 43 | 48 | 53 | 58 | 64  |   |
| Center Back Sleeve Length (C) | 30 | 32 | 34 | 36 | 38 | 41  |   |