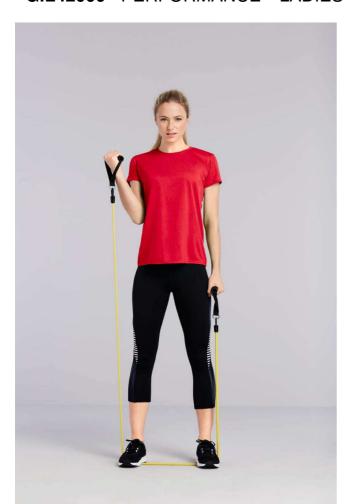

## GIL42000 PERFORMANCE® LADIES' T-SHIRT

## **MAIN FEATURES**

170.0 G/SqM (White 161.0 G/SqM)

100% Polyester

Semi-fitted contoured silhouette with side seam

Wicking properties

Anti-microbial properties

Snag resistant

Seamed single needle 1.3 cms collar

Cap sleeves

Pad printed neck label and double-satin joker label

Twin needle sleeve and bottom hems

Safety Green: Compliant with ANSI / ISEA 107 High Visibility Standards