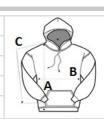

## **SIZE SPECIFICATION (CM)**

|                               | XS | S  | M  | L  | XL |
|-------------------------------|----|----|----|----|----|
| Pcs./₽                        | 24 | 24 | 24 | 24 | 24 |
| Body Length (A)               | 50 | 54 | 57 | 61 | 65 |
| Chest Width (B)               | 41 | 43 | 46 | 48 | 51 |
| Center Back Sleeve Length (C) | 60 | 67 | 70 | 77 | 84 |