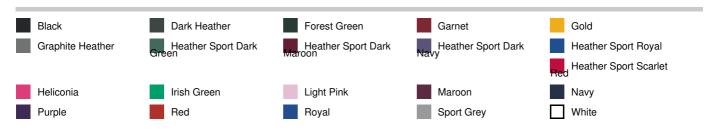

SWEATSHIRT







## **MAIN FEATURES**

271.0 G/SqM (White 257 G/SqM)

50% Cotton, 50% Polyester

Air jet yarn = softer feel and reduced pilling

Twin-lined hood

In transition to tearaway label

Twin needle stitching at shoulder, armhole, neck, waistband and cuffs

Pouch pocket

1 x 1 rib with spandex

Quarter-turned to eliminate center crease

**CPSIA Tracking Label Compliant** 











## **SIZE SPECIFICATION (CM)**

|                               | XS | S  | M  | L  | XL |
|-------------------------------|----|----|----|----|----|
| Pcs./₽                        | 24 | 24 | 24 | 24 | 24 |
| Body Length (A)               | 50 | 54 | 57 | 61 | 65 |
| Chest Width (B)               | 41 | 43 | 46 | 48 | 51 |
| Center Back Sleeve Length (C) | 60 | 67 | 70 | 77 | 84 |



## **COLORS:**