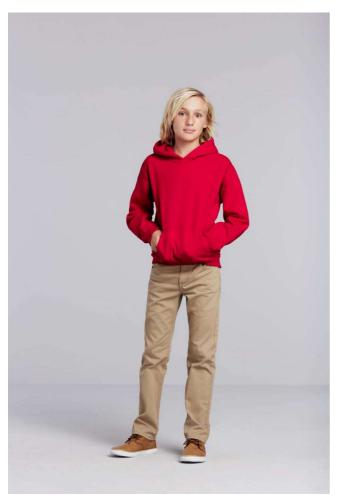

## GIB18500 HEAVY BLEND™ YOUTH HOODED SWEATSHIRT

## **MAIN FEATURES**

271.0 G/SqM (White 257 G/SqM)

50% Cotton, 50% Polyester

Air jet yarn = softer feel and reduced pilling

Twin-lined hood

In transition to tearaway label

Twin needle stitching at shoulder, armhole, neck, waistband and cuffs

Pouch pocket

1 x 1 rib with spandex

Quarter-turned to eliminate center crease

**CPSIA Tracking Label Compliant** 