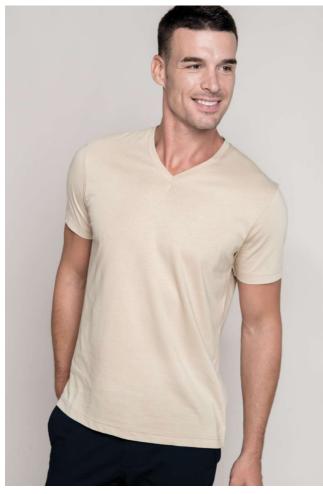

## KA357 MEN'S SHORT SLEEVE V-NECK T-SHIRT

## MAIN FEATURES

100% enzyme-washed combed cotton

Slim fit

Oxford Grey contrast neck tape for all colours

Except for White body where neck tape is White and Oxford Grey body where

neck tape is Dark Grey

Twin needle finishing at the cuffs and hem