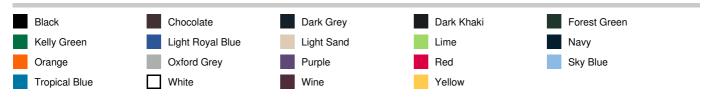

EN'S SHORT SLEEVE V-NECK T-SHIRT





## MAIN FEATURES

100% enzyme-washed combed cotton

Slim fit

Oxford Grey contrast neck tape for all colours

Except for White body where neck tape is White and Oxford Grey body where

neck tape is Dark Grey

Twin needle finishing at the cuffs and hem



## SIZE SPECIFICATION (CM)

|                               | S  | М  | L  | XL | 2XL | 3XL | 4XL | C  |
|-------------------------------|----|----|----|----|-----|-----|-----|----|
| Pcs./📦                        | 50 | 50 | 50 | 50 | 50  | 50  | 50  |    |
| Body Length (A)               | 70 | 72 | 74 | 76 | 78  | 81  | 83  | В  |
| Chest Width (B)               | 48 | 51 | 54 | 57 | 61  | 65  | 68  |    |
| Center Back Sleeve Length (C) | 21 | 22 | 23 | 24 | 25  | 27  | 28  | ↓A |

## **COLORS:**