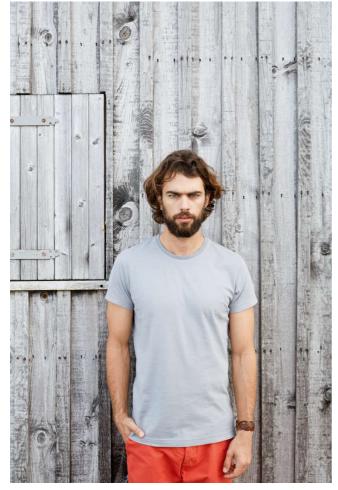

## KV2104 MEN'S SHORT SLEEVE VINTAGE T-SHIRT

## MAIN FEATURES

100% cotton jersey

Crew neck

Peached vintage-effect fabric

Fitted style

Fashionable neck tape

Twin needle finishing at the cuffs and hem

This product has received a special treatment and shows a voluntarily aged appearance