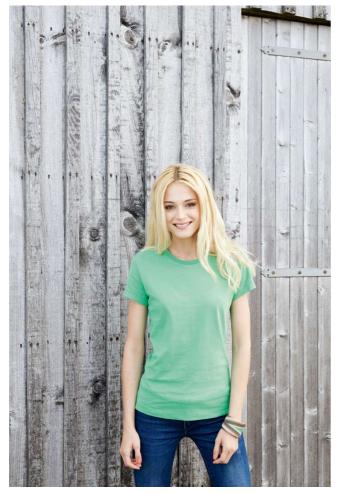

## KV2105 LADIES' SHORT SLEEVE VINTAGE T-SHIRT

| KΔR | IRAN |
|-----|------|
|     |      |

## MAIN FEATURES

100% cotton jersey

Crew neck

Peached vintage-effect fabric

Fitted style

Fashionable neck tape

Twin needle finishing at the cuffs and hem

This product has received a special treatment and shows a voluntarily aged appearance

Each piece is unique and any colour variation is part of the washing/dyeing process