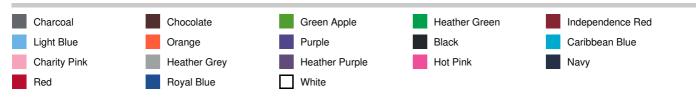

ATURES

### \_\_\_\_

146 g/m<sup>2</sup> 146.0 G/SqM

100% Combed Ring Spun Cotton

Yarn Count 32/1

High stitch density for smoother printing surface

Fitted contoured silhouette with side seam and display tape

Single-needle neck

Twin-needle cap sleeve and bottom hem

TearAway label

Oeko-Tex® Standard 100 Certified



#### SIZE SPECIFICATION (CM)

|                               | S  | М  | L  | XL | 2XL | C        |
|-------------------------------|----|----|----|----|-----|----------|
| Pcs./                         | 72 | 72 | 72 | 72 | 36  | NON      |
| Body Length (A)               | 64 | 67 | 69 | 71 | 72  | H. B.    |
| Chest Width (B)               | 41 | 43 | 47 | 50 | 56  |          |
| Center Back Sleeve Length (C) | 29 | 30 | 32 | 34 | 36  | <b>A</b> |

#### **COLORS:**