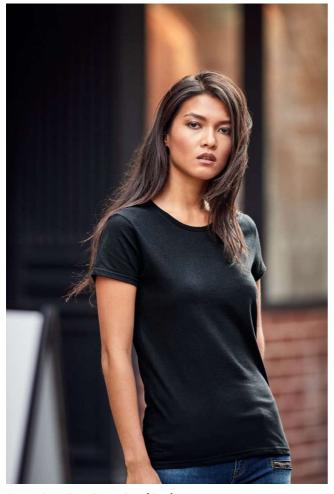

## AN880 WOMEN'S FASHION BASIC TEE

## ANVIL<sup>®</sup> MAIN FEATURES

146 g/m<sup>2</sup> 146.0 G/SqM 100% Combed Ring Spun Cotton Yarn Count 32/1 High stitch density for smoother printing surface Semi-fitted contoured silhouette with side seam Shoulder-to-shoulder tape and seamed collar Twin-needle sleeve and bottom hem TearAway label Oeko-Tex® Standard 100 Certified