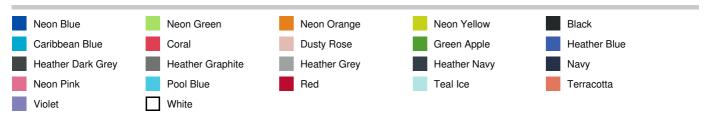

TEE



## ANVIL<sup>®</sup> MAIN FEATURES

146 g/m<sup>2</sup> 146.0 G/SqM 100% Combed Ring Spun Cotton Yarn Count 32/1 High stitch density for smoother printing surface Semi-fitted contoured silhouette with side seam Shoulder-to-shoulder tape and seamed collar Twin-needle sleeve and bottom hem TearAway label Oeko-Tex® Standard 100 Certified



## SIZE SPECIFICATION (CM)

|                               | S  | М  | L  | XL | 2XL | C     |
|-------------------------------|----|----|----|----|-----|-------|
| Pcs./€                        | 72 | 72 | 72 | 72 | 36  | N N   |
| Body Length (A)               | 65 | 66 | 69 | 71 | 72  | H. B. |
| Chest Width (B)               | 44 | 49 | 54 | 59 | 64  |       |
| Center Back Sleeve Length (C) | 34 | 36 | 37 | 40 | 43  | A     |

## **COLORS:**