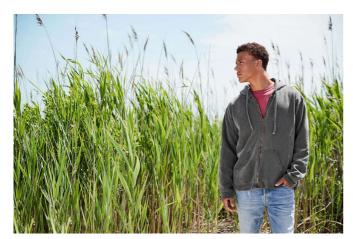

# CC1568 ADULT FULL ZIP HOODED SWEATSHIRT New

#### **MAIN FEATURES**

322 g/m<sup>2</sup>

322.0 G/SqM

80% ring spun cotton, 20% Polyester

Yarn Count 31/1

Soft-washed garment-dyed fabric

Jersey lined hood with colour-matched flatcord

Rolled forward shoulder

Back patch

Twill label

Joker label

Sideseamed

Metal zipper

Set in sleeves

Pouch pockets

2x1 rib on cuffs and waistband

Twin-needle neck, shoulder, armhole, cuffs and waistband