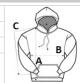

### SIZE SPECIFICATION (CM)

|                 | S  | M  | L  | XL | 2XL | 3XL |
|-----------------|----|----|----|----|-----|-----|
| Pcs./₽          | 12 | 12 | 12 | 12 | 12  | 12  |
| Body Length (A) | 70 | 72 | 75 | 77 | 80  | 83  |
| Chest Width (B) | 53 | 58 | 64 | 67 | 71  | 80  |