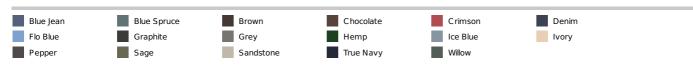

# CC1568 ADULT FULL ZIP HOODED SWEATSHIRT New



# COMFORT COLORS®

#### **MAIN FEATURES**

322 g/m<sup>2</sup>

322.0 G/SqM

80% ring spun cotton, 20% Polyester

Yarn Count 31/1

Soft-washed garment-dyed fabric

Jersey lined hood with colour-matched flatcord

Rolled forward shoulder

Back patch

Twill label

Joker label

Sideseamed

Metal zipper

Set in sleeves

Pouch pockets

2x1 rib on cuffs and waistband

Twin-needle neck, shoulder, armhole, cuffs and waistband

### SIZE SPECIFICATION (CM)

|                 | S  | M  | L  | XL | 2XL | 3XL |
|-----------------|----|----|----|----|-----|-----|
| Pcs./₽          | 12 | 12 | 12 | 12 | 12  | 12  |
| Body Length (A) | 70 | 72 | 75 | 77 | 80  | 83  |
| Chest Width (B) | 53 | 58 | 64 | 67 | 71  | 80  |



## COLORS: